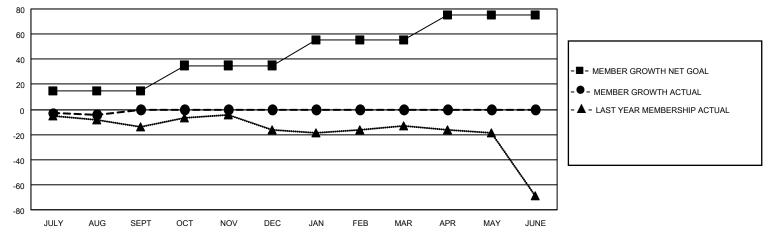

## MONTHLY MEMBERSHIP PROGRESS REPORT

LOCATION ONTARIO District A 1 Results as of: 8/31/2020

| Clubs         |               |             |               | Members               |                        |                         |                                                    |  |
|---------------|---------------|-------------|---------------|-----------------------|------------------------|-------------------------|----------------------------------------------------|--|
|               | RESULTS FOR   | R 2020-2021 |               | RESULTS FOR 2020-2021 |                        |                         |                                                    |  |
| QUARTER       | NEW CLUB GOAL | NEW CLUBS   | DROPPED CLUBS | QUARTER MEME          | BER GROWTH NET<br>GOAL | MEMBER GROWTH<br>ACTUAL | DROPPED<br>MEMBERS ACTUAL<br>(including transfers) |  |
| JULY/AUG/SEPT | 0             | 0           | 1             | JULY/AUG/SEPT         | 15                     | 11                      | 10                                                 |  |
| OCT/NOV/DEC   | 0             | 0           | 0             | OCT/NOV/DEC           | 20                     | 0                       | 0                                                  |  |
| JAN/FEB/MAR   | 1             | 0           | 0             | JAN/FEB/MAR           | 20                     | 0                       | 0                                                  |  |
| APR/MAY/JUNE  | 2             | 0           | 0             | APR/MAY/JUNE          | 20                     | 0                       | 0                                                  |  |

## GOALS AND ACTUAL MEMBERS CUMULATIVE

| DROPPED CLUBS: 1         |    | 4 CLUBS OF 40 ADDED 1 OR MORE<br>NEW MEMBERS | GENDER DISTRIBUTION  MALE 889 (79.02%) |              |     |
|--------------------------|----|----------------------------------------------|----------------------------------------|--------------|-----|
| DROPPED MEMBERS          |    |                                              | FEMALE                                 | 236 (20.98%) |     |
| DECEASED                 | 4  | CLICK HERE FOR CUMULATIVE                    | TOTAL FAMILY UNIT MEMBERS              |              | 185 |
| CLUB CANCELLED 0 OTHER 6 |    | MEMBERSHIP DATA                              | FAMILY MEMBERS PAYING HALF             |              | 93  |
|                          |    |                                              |                                        |              | 93  |
| TOTAL                    | 10 |                                              | BOEG                                   |              |     |