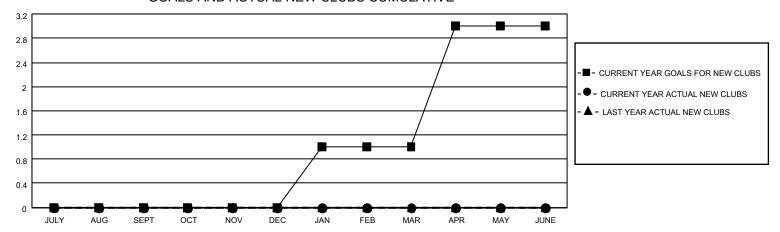

## MONTHLY MEMBERSHIP PROGRESS REPORT

LOCATION ONTARIO District A 1 Results as of: 8/31/2020

| Clubs         |               |             |               | Members               |                        |                         |                                                    |  |
|---------------|---------------|-------------|---------------|-----------------------|------------------------|-------------------------|----------------------------------------------------|--|
|               | RESULTS FOR   | R 2020-2021 |               | RESULTS FOR 2020-2021 |                        |                         |                                                    |  |
| QUARTER       | NEW CLUB GOAL | NEW CLUBS   | DROPPED CLUBS | QUARTER MEME          | BER GROWTH NET<br>GOAL | MEMBER GROWTH<br>ACTUAL | DROPPED<br>MEMBERS ACTUAL<br>(including transfers) |  |
| JULY/AUG/SEPT | 0             | 0           | 1             | JULY/AUG/SEPT         | 15                     | 11                      | 10                                                 |  |
| OCT/NOV/DEC   | 0             | 0           | 0             | OCT/NOV/DEC           | 20                     | 0                       | 0                                                  |  |
| JAN/FEB/MAR   | 1             | 0           | 0             | JAN/FEB/MAR           | 20                     | 0                       | 0                                                  |  |
| APR/MAY/JUNE  | 2             | 0           | 0             | APR/MAY/JUNE          | 20                     | 0                       | 0                                                  |  |

## GOALS AND ACTUAL NEW CLUBS CUMULATIVE